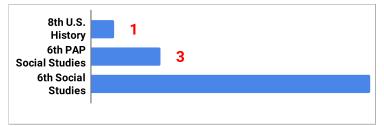

| 98.2%              | 97.1% | 97.0% | 97.4%   |
| 2017-2018             | 98.2%              | 96.8% | 97.3% | 97.4%   |
| 2016-2017             | 97.7%              | 96.9% | 97.2% | 97.3%   |
| 2015-2016             | 97.9%              | 97.3% | 97.2% | 97.5%   |
| 2014-2015             | 97.5%              | 97.6% | 96.8% | 97.3%   |
| 2013-2014             | 97.6%              | 97.5% | 97.2% | 97.4%   |
| 2012-2013             | 98.2%              | 97.5% | 98.2% | 98.0%   |
| 2011-2012             | 97.6%              | 96.8% | 96.8% | 97.1%   |
|                       | Number of Tardies: | 195   |       |         |

## English/Reading Failures by Grade Level



## Math Failures by Grade Level



## Science Failures by Grade Level



## Social Studies Failures by Grade Level



## **Elective Failures by Grade Level**