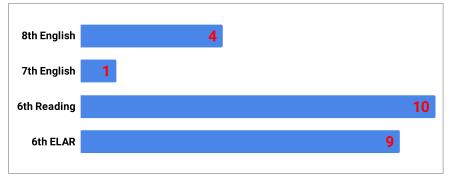

-----|-------|---------|
| Percentage Present    | 6th                | 7th   | 8th   | Average |
| 2018-2019             | 98.2%              | 97.1% | 97.0% | 97.4%   |
| 2017-2018             | 98.2%              | 96.8% | 97.3% | 97.4%   |
| 2016-2017             | 97.7%              | 96.9% | 97.2% | 97.3%   |
| 2015-2016             | 97.9%              | 97.3% | 97.2% | 97.5%   |
| 2014-2015             | 97.5%              | 97.6% | 96.8% | 97.3%   |
| 2013-2014             | 97.6%              | 97.5% | 97.2% | 97.4%   |
| 2012-2013             | 98.2%              | 97.5% | 98.2% | 98.0%   |
| 2011-2012             | 97.6%              | 96.8% | 96.8% | 97.1%   |
|                       | Number of Tardies: | 195   |       |         |

## English/Reading Failures by Grade Level



## Math Failures by Grade Level



## Science Failures by Grade Level



## Social Studies Failures by Grade Level



## **Elective Failures by Grade Level**