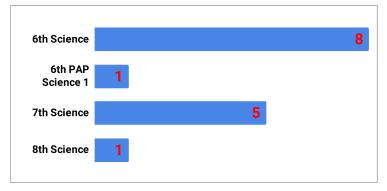

th   | 8th   | Average |
| 2018-2019             | 98.2%              | 97.1% | 97.0% | 97.4%   |
| 2017-2018             | 98.2%              | 96.8% | 97.3% | 97.4%   |
| 2016-2017             | 97.7%              | 96.9% | 97.2% | 97.3%   |
| 2015-2016             | 97.9%              | 97.3% | 97.2% | 97.5%   |
| 2014-2015             | 97.5%              | 97.6% | 96.8% | 97.3%   |
| 2013-2014             | 97.6%              | 97.5% | 97.2% | 97.4%   |
| 2012-2013             | 98.2%              | 97.5% | 98.2% | 98.0%   |
| 2011-2012             | 97.6%              | 96.8% | 96.8% | 97.1%   |
|                       | Number of Tardies: | 195   |       |         |

## English/Reading Failures by Grade Level



## Math Failures by Grade Level



## Science Failures by Grade Level



## Social Studies Failures by Grade Level



## **Elective Failures by Grade Level**