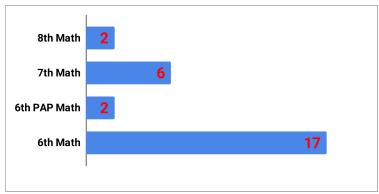

ge Present    | 6th                | 7th   | 8th   | Average |
| 2018-2019             | 98.2%              | 97.1% | 97.0% | 97.4%   |
| 2017-2018             | 98.2%              | 96.8% | 97.3% | 97.4%   |
| 2016-2017             | 97.7%              | 96.9% | 97.2% | 97.3%   |
| 2015-2016             | 97.9%              | 97.3% | 97.2% | 97.5%   |
| 2014-2015             | 97.5%              | 97.6% | 96.8% | 97.3%   |
| 2013-2014             | 97.6%              | 97.5% | 97.2% | 97.4%   |
| 2012-2013             | 98.2%              | 97.5% | 98.2% | 98.0%   |
| 2011-2012             | 97.6%              | 96.8% | 96.8% | 97.1%   |
|                       | Number of Tardies: | 195   |       |         |

## English/Reading Failures by Grade Level



## Math Failures by Grade Level



## Science Failures by Grade Level



## Social Studies Failures by Grade Level



## **Elective Failures by Grade Level**